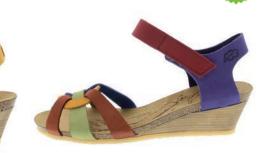

S, ENVIRONMENTALLY FRIENDLY MATERIALS AND IN PARTICULAR A LONG PRODUCT LIFE.

FOR OUR MATERIAL WE WORK TOGETHER WITH A TANNERY IN WEGBERG GERMANY, CALLED LEDERFABRIK HEINEN. NO BENZIDINE AND PCPS ARE USED IN THIS TANNERY. IN ADDITION, THERE IS AN EXTENSIVE WATER TREATMENT PLANT. LEDERFABRIK HEINEN IS ONE OF THE CLEANEST TANNERIES IN THE WORLD AND WORKS PRIMARILY WITH NORTHERN EUROPEAN SKINS. THESE SKINS ARE STURDY AND OF HIGH QUALITY. LOINTS SELECTS ONLY THE MOST SUSTAINABLE MATERIALS FOR THEIR SHOES. BY TAKING FULL CONTROL OF THE DESIGN AND PRODUCTION PROCESS AND BEING VERY CRITICAL OF THE SUPPLIERS WE WORK WITH.

LOINTS OF HOLLAND MANAGES TO CREATE A PRODUCT THAT IS NOT ONLY SUSTAINABLE IN ITS CREATION, BUT ABOVE ALL VERY SUSTAINABLE IN ITS USE.

### Aruba - 36/42







Lola - 35/42

















FLORIDA - 35/43



31078

31244 BEIGE INSOLE 31080 RED INSOLE 31960 STRIPE INSOLE 31300 BEIGE INSOLE 31966 STRIPE INSOLE



31413 beige insole 31081 red in/blackoutsole 31662 BEIGE INSOLE 31082 RED IN/BLACKOUTSOLE







31086 - BEIGE INSOLE 31084 - STRIPE INSOLE

31087



31965 BEIGE INSOLE 31085 STRIPE INSOLE



31088











33010

33011



16070 GREY SOLE 16090 BLACK SOLE 16071 GREY SOLE 16091 BLACK SOLE 16073 GREY SOLE 16093 BLACK SOLE



16074 GREY SOLE 16094 BLACK SOLE

### LIGHTNING - 36/43







33013

33014



37250 BLACK SOLE 37837 WHITE SOLE









### Turbo - 35/43













39693 black sole 39940 white sole



39036 BLACK SOLE 39943 WHITE SOLE





39032 BLACK SOLE 39038 WHITE SOLE

39031

39034



39037

Next - 35/42







52513 RED INSOLE 52867 BEIGE