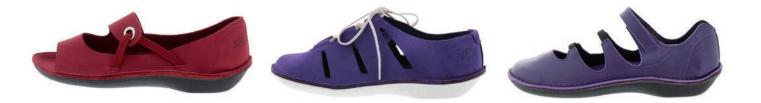

### Aruba - 36/42

Lola - 35/42

FLORIDA - 35/43

31078

31244 BEIGE INSOLE 31080 RED INSOLE 31960 STRIPE INSOLE 31300 BEIGE INSOLE 31966 STRIPE INSOLE

31413 beige insole 31081 red in/blackoutsole 31662 BEIGE INSOLE 31082 RED IN/BLACKOUTSOLE

31086 - BEIGE INSOLE 31084 - STRIPE INSOLE

31087

31965 BEIGE INSOLE 31085 STRIPE INSOLE

31088

33010

33011

16070 GREY SOLE 16090 BLACK SOLE 16071 GREY SOLE 16091 BLACK SOLE 16073 GREY SOLE 16093 BLACK SOLE

16074 GREY SOLE 16094 BLACK SOLE