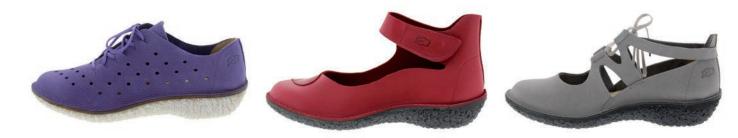

### **BOSTON - 35/42**

78931

CIRCLE - 35/43

79001 black sole 79021 red sole 79011 honey sole 79031 orange sole

79002 black sole 79022 red sole 79012 honey sole 79032 orange sole

79004 black sole 79024 red sole 79014 honey sole 79034 orange sole

79003 black sole 79023 red sole 79013 honey sole 79033 orange sole