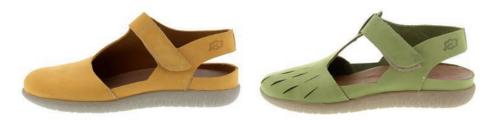

### Aruba - 36/42

Lola - 35/42

FLORIDA - 35/43

31078

31244 BEIGE INSOLE 31080 RED INSOLE 31960 STRIPE INSOLE 31300 BEIGE INSOLE 31966 STRIPE INSOLE

31413 beige insole 31081 red in/blackoutsole 31662 BEIGE INSOLE 31082 RED IN/BLACKOUTSOLE