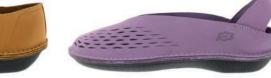

### Aruba - 36/42

Lola - 35/42

FLORIDA - 35/43

31078

31244 BEIGE INSOLE 31080 RED INSOLE 31960 STRIPE INSOLE 31300 BEIGE INSOLE 31966 STRIPE INSOLE

31413 beige insole 31081 red in/blackoutsole 31662 BEIGE INSOLE 31082 RED IN/BLACKOUTSOLE