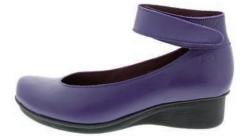

### Aruba - 36/42

Lola - 35/42

FLORIDA - 35/43

31078

31244 BEIGE INSOLE 31080 RED INSOLE 31960 STRIPE INSOLE 31300 BEIGE INSOLE 31966 STRIPE INSOLE

31413 beige insole 31081 red in/blackoutsole 31662 BEIGE INSOLE 31082 RED IN/BLACKOUTSOLE