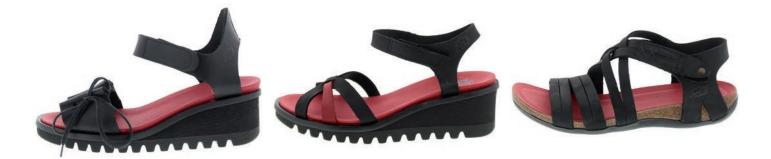

52513 RED INSOLE 52867 BEIGE INSOLE 52601 RED INSOLE 52864 BEIGE INSOLE 52760 red insole 52866 beige insole









52603 red insole 52863 beige insole



52012

52011



52013 RED INSOLE 52014 BEIGE INSOLE CHARACTER - 35/43



55903 55990 THRIATHLON - 3/8,5 INCL. 0,5 SIZES



### Swing sandal - 35/42





### NATURAL - 36 / 43,5 INCL. 0,5 SIZES



















NEW









### Samba - 35/42











Active - 36/42















### **BOSTON - 35/42**



78931

CIRCLE - 35/43

79001 black sole 79021 red sole 79011 honey sole 79031 orange sole

79002 black sole 79022 red sole 79012 honey sole 79032 orange sole





79004 black sole 79024 red sole 79014 honey sole 79034 orange sole

79003 black sole 79023 red sole 79013 honey sole 79033 orange sole





# INSPIRED BY BLACK & RED



16091 - 977

16093 - 977/462

31080 - 784



31081 - 784

31082 - 784

31083 - 784



33014 - 370

33012 - 700

31090 - 700/784



## INSPIRED BY MULTI COLOR







### MEN`S NATURAL - 40 / 46,5





41500



41501 BLACK SOLE 41795 WHITE SOLE



41810

### Men`s Essential - 40 / 47,5



45530



45781



45851

### **MEN`S TURBO - 39 / 47**





#### A FAMILY BUSINESS

LOINTS OF HOLLAND HAS BEEN A FAMILY BUSINESS FOR OVER 100 years! IN 1918, Cornelis Klijsen proudly started as an independent shoemaker. He opened his workplace in Kaatsheuvel.

HIS SON, HENDRIKUS KLIJSEN (2ND GENERATION) GREW UP IN THE COMPANY AND EVENTUALLY TOOK OVER THE BUSINESS. IN THE 1960S KEES, HENK AND JAN KLIJSEN (3RD GENERATION) TOOK CHARGE OF THE FACTORY. THEY COMBINED THEIR EXPERTISE WITH SPECIAL DESIGN AND FOCU