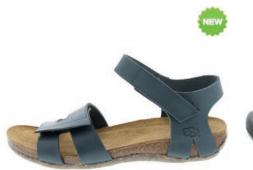

### Aruba - 36/42

Lola - 35/42

FLORIDA - 35/43

31078

31244 BEIGE INSOLE 31080 RED INSOLE 31960 STRIPE INSOLE 31300 BEIGE INSOLE 31966 STRIPE INSOLE

31413 beige insole 31081 red in/blackoutsole 31662 BEIGE INSOLE 31082 RED IN/BLACKOUTSOLE