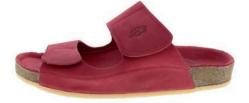

### Aruba - 36/42

Lola - 35/42

FLORIDA - 35/43

31078

31244 BEIGE INSOLE 31080 RED INSOLE 31960 STRIPE INSOLE 31300 BEIGE INSOLE 31966 STRIPE INSOLE

31413 beige insole 31081 red in/blackoutsole 31662 BEIGE INSOLE 31082 RED IN/BLACKOUTSOLE