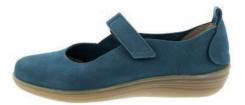

### Aruba - 36/42

Lola - 35/42

FLORIDA - 35/43

31078

31244 BEIGE INSOLE 31080 RED INSOLE 31960 STRIPE INSOLE 31300 BEIGE INSOLE 31966 STRIPE INSOLE

31413 beige insole 31081 red in/blackoutsole 31662 BEIGE INSOLE 31082 RED IN/BLACKOUTSOLE