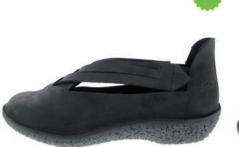

### Aruba - 36/42

Lola - 35/42

FLORIDA - 35/43

31078

31244 BEIGE INSOLE 31080 RED INSOLE 31960 STRIPE INSOLE 31300 BEIGE INSOLE 31966 STRIPE INSOLE

31413 beige insole 31081 red in/blackoutsole 31662 BEIGE INSOLE 31082 RED IN/BLACKOUTSOLE