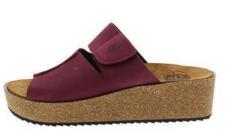

### Aruba - 36/42

Lola - 35/42

FLORIDA - 35/43

31078

31244 BEIGE INSOLE 31080 RED INSOLE 31960 STRIPE INSOLE 31300 BEIGE INSOLE 31966 STRIPE INSOLE

31413 beige insole 31081 red in/blackoutsole 31662 BEIGE INSOLE 31082 RED IN/BLACKOUTSOLE