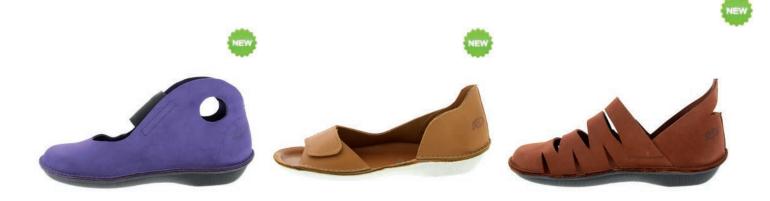

### Aruba - 36/42

Lola - 35/42

FLORIDA - 35/43

31078

31244 BEIGE INSOLE 31080 RED INSOLE 31960 STRIPE INSOLE 31300 BEIGE INSOLE 31966 STRIPE INSOLE

31413 beige insole 31081 red in/blackoutsole 31662 BEIGE INSOLE 31082 RED IN/BLACKOUTSOLE

### NATURAL - 36 / 43,5 INCL. 0,5 SIZES

NEW