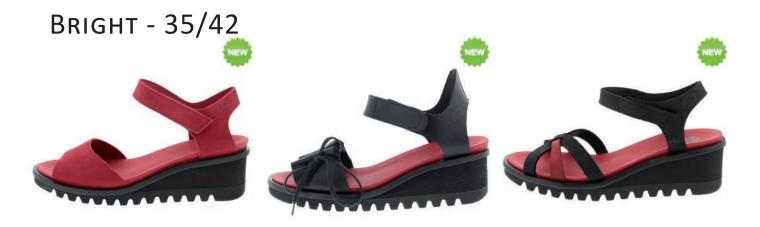

ILY WITH NORTHERN EUROPEAN SKINS. THESE SKINS ARE STURDY AND OF HIGH QUALITY. LOINTS SELECTS ONLY THE MOST SUSTAINABLE MATERIALS FOR THEIR SHOES. BY TAKING FULL CONTROL OF THE DESIGN AND PRODUCTION PROCESS AND BEING VERY CRITICAL OF THE SUPPLIERS WE WORK WITH.

LOINTS OF HOLLAND MANAGES TO CREATE A PRODUCT THAT IS NOT ONLY SUSTAINABLE IN ITS CREATION, BUT ABOVE ALL VERY SUSTAINABLE IN ITS USE.

### Aruba - 36/42







Lola - 35/42

















FLORIDA - 35/43



31078

31244 BEIGE INSOLE 31080 RED INSOLE 31960 STRIPE INSOLE 31300 BEIGE INSOLE 31966 STRIPE INSOLE



31413 beige insole 31081 red in/blackoutsole 31662 BEIGE INSOLE 31082 RED IN/BLACKOUTSOLE







31086 - BEIGE INSOLE 31084 - STRIPE INSOLE

31087



31965 BEIGE INSOLE 31085 STRIPE INSOLE



31088











33010

33011



16070 GREY SOLE 16090 BLACK SOLE 16071 GREY SOLE 16091 BLACK SOLE 16073 GREY SOLE 16093 BLACK SOLE



16074 GREY SOLE 16094 BLACK SOLE

### LIGHTNING - 36/43







33013

33014



37250 BLACK SOLE 37837 WHITE SOLE









### Turbo - 35/43













39693 black sole 39940 white sole



39036 BLACK SOLE 39943 WHITE SOLE





39032 BLACK SOLE 39038 WHITE SOLE

39031

39034



39037

Next - 35/42







52513 RED INSOLE 52867 BEIGE INSOLE 52601 RED INSOLE 52864 BEIGE INSOLE 52760 red insole 52866 beige insole









52603 red insole 52863 beige insole



52012

52011



52013 RED INSOLE 52014 BEIGE INSOLE CHARACTER - 35/43



55903 55990 THRIATHLON - 3/8,5 INCL. 0,5 SIZES



### Swing sandal - 35/42





### NATURAL - 36 / 43,5 INCL. 0,5 SIZES



















NEW









### Samb