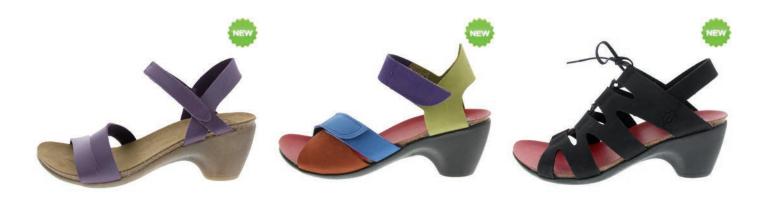

### Aruba - 36/42

Lola - 35/42

FLORIDA - 35/43

31078

31244 BEIGE INSOLE 31080 RED INSOLE 31960 STRIPE INSOLE 31300 BEIGE INSOLE 31966 STRIPE INSOLE

31413 beige insole 31081 red in/blackoutsole 31662 BEIGE INSOLE 31082 RED IN/BLACKOUTSOLE