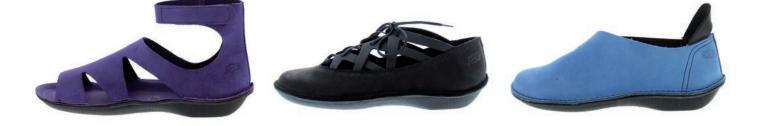

31086 - BEIGE INSOLE 31084 - STRIPE INSOLE

31087

31965 BEIGE INSOLE 31085 STRIPE INSOLE

31088

33010

33011

16070 GREY SOLE 16090 BLACK SOLE 16071 GREY SOLE 16091 BLACK SOLE 16073 GREY SOLE 16093 BLACK SOLE

16074 GREY SOLE 16094 BLACK SOLE

### LIGHTNING - 36/43

33013

33014

37250 BLACK SOLE 37837 WHITE SOLE