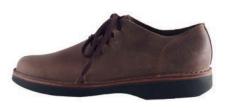

### Aruba - 36/42

Lola - 35/42

FLORIDA - 35/43

31078

31244 BEIGE INSOLE 31080 RED INSOLE 31960 STRIPE INSOLE 31300 BEIGE INSOLE 31966 STRIPE INSOLE

31413 beige insole 31081 red in/blackoutsole 31662 BEIGE INSOLE 31082 RED IN/BLACKOUTSOLE