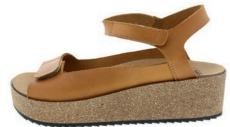

### Aruba - 36/42

Lola - 35/42

FLORIDA - 35/43

31078

31244 BEIGE INSOLE 31080 RED INSOLE 31960 STRIPE INSOLE 31300 BEIGE INSOLE 31966 STRIPE INSOLE

31413 beige insole 31081 red in/blackoutsole 31662 BEIGE INSOLE 31082 RED IN/BLACKOUTSOLE