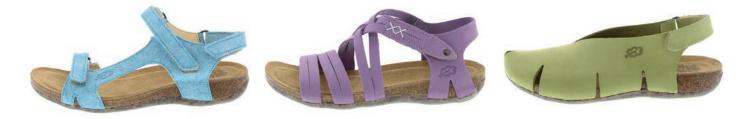

ERIALS AND IN PARTICULAR A LONG PRODUCT LIFE.

FOR OUR MATERIAL WE WORK TOGETHER WITH A TANNERY IN WEGBERG GERMANY, CALLED LEDERFABRIK HEINEN. NO BENZIDINE AND PCPS ARE USED IN THIS TANNERY. IN ADDITION, THERE IS AN EXTENSIVE WATER TREATMENT PLANT. LEDERFABRIK HEINEN IS ONE OF THE CLEANEST TANNERIES IN THE WORLD AND WORKS PRIMARILY WITH NORTHERN EUROPEAN SKINS. THESE SKINS ARE STURDY AND OF HIGH QUALITY. LOINTS SELECTS ONLY THE MOST SUSTAINABLE MATERIALS FOR THEIR SHOES. BY TAKING FULL CONTROL OF THE DESIGN AND PRODUCTION PROCESS AND BEING VERY CRITICAL OF THE SUPPLIERS WE WORK WITH.

LOINTS OF HOLLAND MANAGES TO CREATE A PRODUCT THAT IS NOT ONLY SUSTAINABLE IN ITS CREATION, BUT ABOVE ALL VERY SUSTAINABLE IN ITS USE.

### Aruba - 36/42







Lola - 35/42

















FLORIDA - 35/43



31078

31244 BEIGE INSOLE 31080 RED INSOLE 31960 STRIPE INSOLE 31300 BEIGE INSOLE 31966 STRIPE INSOLE



31413 beige insole 31081 red in/blackoutsole 31662 BEIGE INSOLE 31082 RED IN/BLACKOUTSOLE







31086 - BEIGE INSOLE 31084 - STRIPE INSOLE

31087



31965 BEIGE INSOLE 31085 STRIPE INSOLE



31088











33010

33011



16070 GREY SOLE 16090 BLACK SOLE 16071 GREY SOLE 16091 BLACK SOLE 16073 GREY SOLE 16093 BLACK SOLE



16074 GREY SOLE 16094 BLACK SOLE

### LIGHTNING - 36/43







33013

33014



37250 BLACK SOLE 37837 WHITE SOLE









### Turbo - 35/43













39693 black sole 39940 white sole



39036 BLACK SOLE 39943 WHITE SOLE





39032 BLACK SOLE 39038 WHITE SOLE

39031

39034



39037

Next - 35/42







52513 RED INSOLE 52867 BEIGE INSOLE 52601 RED INSOLE 52864