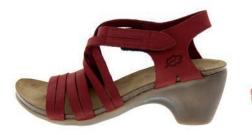

### Aruba - 36/42

Lola - 35/42

FLORIDA - 35/43

31078

31244 BEIGE INSOLE 31080 RED INSOLE 31960 STRIPE INSOLE 31300 BEIGE INSOLE 31966 STRIPE INSOLE

31413 beige insole 31081 red in/blackoutsole 31662 BEIGE INSOLE 31082 RED IN/BLACKOUTSOLE