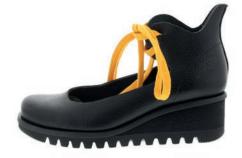

### Aruba - 36/42

Lola - 35/42

FLORIDA - 35/43

31078

31244 BEIGE INSOLE 31080 RED INSOLE 31960 STRIPE INSOLE 31300 BEIGE INSOLE 31966 STRIPE INSOLE

31413 beige insole 31081 red in/blackoutsole 31662 BEIGE INSOLE 31082 RED IN/BLACKOUTSOLE