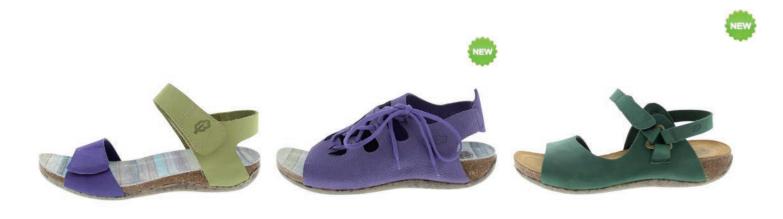

### Aruba - 36/42

Lola - 35/42

FLORIDA - 35/43

31078

31244 BEIGE INSOLE 31080 RED INSOLE 31960 STRIPE INSOLE 31300 BEIGE INSOLE 31966 STRIPE INSOLE

31413 beige insole 31081 red in/blackoutsole 31662 BEIGE INSOLE 31082 RED IN/BLACKOUTSOLE