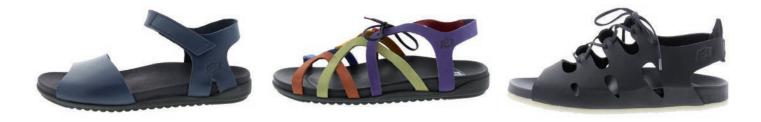

### - COLLECTION GROUPS:

- ARUBA
- LOLA
- URBAN
- FLORIDA
- OPERA
- BRIGHT
- LIGHTNING
- FUSION
- TURBO
- NEXT
- CHARACTER
- TRIATHLON
- SWING
- NATURAL
- SAMBA
- ACTIVE
- BOSTON
- CIRCLE
- MEN'S NATURAL
- MEN'S ESSENTIAL
- MEN'S ST.MORITZ
- MEN'S TURBO

### Aruba - 36/42

Lola - 35/42

FLORIDA - 35/43

31078

31244 BEIGE INSOLE 31080 RED INSOLE 31960 STRIPE INSOLE 31300 BEIGE INSOLE 31966 STRIPE INSOLE

31413 beige insole 31081 red in/blackoutsole 31662 BEIGE INSOLE 31082 RED IN/BLACKOUTSOLE