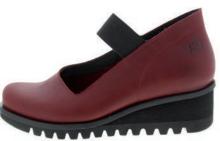

### Aruba - 36/42

Lola - 35/42

FLORIDA - 35/43

31078

31244 BEIGE INSOLE 31080 RED INSOLE 31960 STRIPE INSOLE 31300 BEIGE INSOLE 31966 STRIPE INSOLE

31413 beige insole 31081 red in/blackoutsole 31662 BEIGE INSOLE 31082 RED IN/BLACKOUTSOLE