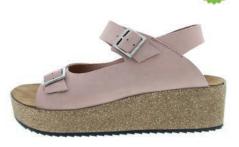

### Aruba - 36/42

Lola - 35/42

FLORIDA - 35/43

31078

31244 BEIGE INSOLE 31080 RED INSOLE 31960 STRIPE INSOLE 31300 BEIGE INSOLE 31966 STRIPE INSOLE

31413 beige insole 31081 red in/blackoutsole 31662 BEIGE INSOLE 31082 RED IN/BLACKOUTSOLE