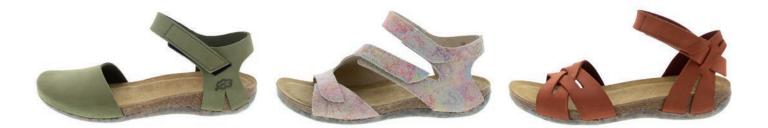

G GERMANY, CALLED LEDERFABRIK HEINEN. NO BENZIDINE AND PCPS ARE USED IN THIS TANNERY. IN ADDITION, THERE IS AN EXTENSIVE WATER TREATMENT PLANT. LEDERFABRIK HEINEN IS ONE OF THE CLEANEST TANNERIES IN THE WORLD AND WORKS PRIMARILY WITH NORTHERN EUROPEAN SKINS. THESE SKINS ARE STURDY AND OF HIGH QUALITY. LOINTS SELECTS ONLY THE MOST SUSTAINABLE MATERIALS FOR THEIR SHOES. BY TAKING FULL CONTROL OF THE DESIGN AND PRODUCTION PROCESS AND BEING VERY CRITICAL OF THE SUPPLIERS WE WORK WITH.

LOINTS OF HOLLAND MANAGES TO CREATE A PRODUCT THAT IS NOT ONLY SUSTAINABLE IN ITS CREATION, BUT ABOVE ALL VERY SUSTAINABLE IN ITS USE.

### Aruba - 36/42







Lola - 35/42

















FLORIDA - 35/43



31078

31244 BEIGE INSOLE 31080 RED INSOLE 31960 STRIPE INSOLE 31300 BEIGE INSOLE 31966 STRIPE INSOLE



31413 beige insole 31081 red in/blackoutsole 31662 BEIGE INSOLE 31082 RED IN/BLACKOUTSOLE







31086 - BEIGE INSOLE 31084 - STRIPE INSOLE

31087



31965 BEIGE INSOLE 31085 STRIPE INSOLE



31088











33010

33011



16070 GREY SOLE 16090 BLACK SOLE 16071 GREY SOLE 16091 BLACK SOLE 16073 GREY SOLE 16093 BLACK SOLE



16074 GREY SOLE 16094 BLACK SOLE

### LIGHTNING - 36/43







33013

33014



37250 BLACK SOLE 37837 WHITE SOLE









### Turbo - 35/43













39693 black sole 39940 white sole



39036 BLACK SOLE 39943 WHITE SOLE





39032 BLACK SOLE 39038 WHITE SOLE

39031

39034



39037

Next - 35/42







52513 RED INSOLE 52867 BEIGE INSOLE 52601 RED INSOLE 52864 BEIGE INSOLE 52760 red insole 52866 beige insole









52603 red insole 52863 beige insole



52012

5