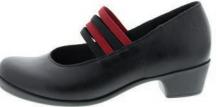

### Aruba - 36/42

Lola - 35/42

FLORIDA - 35/43

31078

31244 BEIGE INSOLE 31080 RED INSOLE 31960 STRIPE INSOLE 31300 BEIGE INSOLE 31966 STRIPE INSOLE

31413 beige insole 31081 red in/blackoutsole 31662 BEIGE INSOLE 31082 RED IN/BLACKOUTSOLE