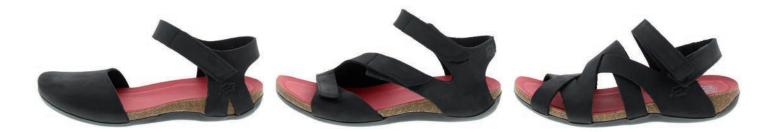

RED INSOLE 52864 BEIGE INSOLE 52760 red insole 52866 beige insole









52603 red insole 52863 beige insole



52012

52011



52013 RED INSOLE 52014 BEIGE INSOLE CHARACTER - 35/43



55903 55990 THRIATHLON - 3/8,5 INCL. 0,5 SIZES



### Swing sandal - 35/42





### NATURAL - 36 / 43,5 INCL. 0,5 SIZES



















NEW









### Samba - 35/42











Active - 36/42















### **BOSTON - 35/42**



78931

CIRCLE - 35/43

79001 black sole 79021 red sole 79011 honey sole 79031 orange sole

79002 black sole 79022 red sole 79012 honey sole 79032 orange sole





79004 black sole 79024 red sole 79014 honey sole 79034 orange sole

79003 black sole 79023 red sole 79013 honey sole 79033 orange sole





# INSPIRED BY BLACK & RED



16091 - 977

16093 - 977/462

31080 - 784



31081 - 784

31082 - 784

31083 - 784



33014 - 370

33012 - 700

31090 - 700/784



## INSPIRED BY MULTI COLOR







### MEN`S NATURAL - 40 / 46,5





41500



41501 BLACK SOLE 41795 WHITE SOLE



41810

### Men`s Essential - 40 / 47,5



45530



45781



45851

### **MEN`S TURBO - 39 / 47**





#### A FAMILY BUSINESS

LOINTS OF HOLLAND HAS BEEN A FAMILY BUSINESS FOR OVER 100 years! IN 1918, Cornelis Klijsen proudly started as an independent shoemaker. He opened his workplace in Kaatsheuvel.

HIS SON, HENDRIKUS KLIJSEN (2ND GENERATION) GREW UP IN THE COMPANY AND EVENTUALLY TOOK OVER THE BUSINESS. IN THE 1960S KEES, HENK AND JAN KLIJSEN (3RD GENERATION) TOOK CHARGE OF THE FACTORY. THEY COMBINED THEIR EXPERTISE WITH SPECIAL DESIGN AND FOCUSED ON SUSTAINABLE PRODUCTION.

Erik Klijsen