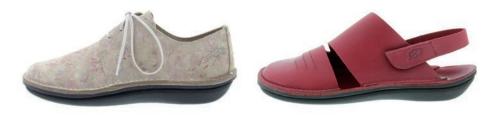

LE 31082 RED IN/BLACKOUTSOLE







31086 - BEIGE INSOLE 31084 - STRIPE INSOLE

31087



31965 BEIGE INSOLE 31085 STRIPE INSOLE



31088











33010

33011



16070 GREY SOLE 16090 BLACK SOLE 16071 GREY SOLE 16091 BLACK SOLE 16073 GREY SOLE 16093 BLACK SOLE



16074 GREY SOLE 16094 BLACK SOLE

### LIGHTNING - 36/43







33013

33014



37250 BLACK SOLE 37837 WHITE SOLE









### Turbo - 35/43













39693 black sole 39940 white sole



39036 BLACK SOLE 39943 WHITE SOLE





39032 BLACK SOLE 39038 WHITE SOLE

39031

39034



39037

Next - 35/42







52513 RED INSOLE 52867 BEIGE INSOLE 52601 RED INSOLE 52864 BEIGE INSOLE 52760 red insole 52866 beige insole









52603 red insole 52863 beige insole



52012

52011



52013 RED INSOLE 52014 BEIGE INSOLE CHARACTER - 35/43



55903 55990 THRIATHLON - 3/8,5 INCL. 0,5 SIZES



### Swing sandal - 35/42





### NATURAL - 36 / 43,5 INCL. 0,5 SIZES



















NEW









### Samba - 35/42











Active - 36/42















### **BOSTON - 35/42**



78931

CIRCLE - 35/43

79001 black sole 79021 red sole 79011 honey sole 79031 orange sole

79002 black sole 79022 red sole 79012 honey sole 79032 orange sole





79004 black sole 79024 red sole 79014 honey sole 79034 orange sole

79003 black sole 79023 red sole 79013 honey sole 79033 orange sole





# INSPIRED BY BLACK & RED



16091 - 977

16093 - 977/462

31080 - 784



31081 - 784

31082 - 784

31083 - 784



33014 - 370

33012 - 700

31090 - 700/784



## INSPIRED BY MULTI COLOR







### MEN`S NATURAL - 40 / 46,5





41500



41501 BLACK SOLE 417