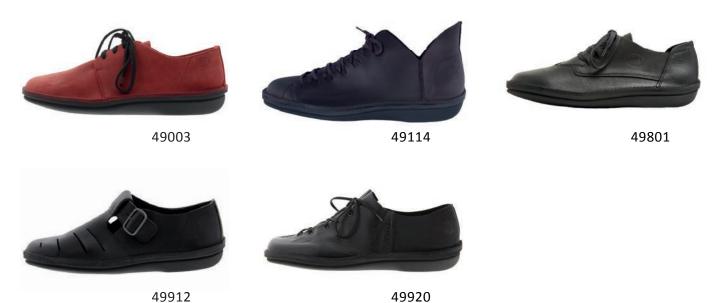

### **BOSTON - 35/42**

78931

CIRCLE - 35/43

79001 black sole 79021 red sole 79011 honey sole 79031 orange sole

79002 black sole 79022 red sole 79012 honey sole 79032 orange sole

79004 black sole 79024 red sole 79014 honey sole 79034 orange sole

79003 black sole 79023 red sole 79013 honey sole 79033 orange sole