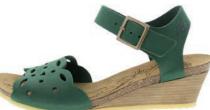

### Aruba - 36/42

Lola - 35/42

FLORIDA - 35/43

31078

31244 BEIGE INSOLE 31080 RED INSOLE 31960 STRIPE INSOLE 31300 BEIGE INSOLE 31966 STRIPE INSOLE

31413 beige insole 31081 red in/blackoutsole 31662 BEIGE INSOLE 31082 RED IN/BLACKOUTSOLE