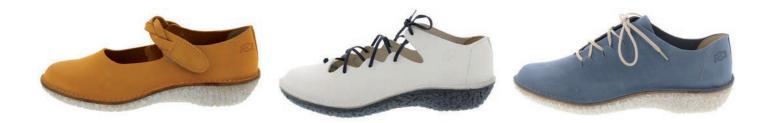

### Aruba - 36/42

Lola - 35/42

FLORIDA - 35/43

31078

31244 BEIGE INSOLE 31080 RED INSOLE 31960 STRIPE INSOLE 31300 BEIGE INSOLE 31966 STRIPE INSOLE

31413 beige insole 31081 red in/blackoutsole 31662 BEIGE INSOLE 31082 RED IN/BLACKOUTSOLE

### LIGHTNING - 36/43

33013

33014

37250 BLACK SOLE 37837 WHITE SOLE