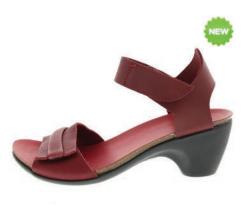

### Aruba - 36/42

Lola - 35/42

FLORIDA - 35/43

31078

31244 BEIGE INSOLE 31080 RED INSOLE 31960 STRIPE INSOLE 31300 BEIGE INSOLE 31966 STRIPE INSOLE

31413 beige insole 31081 red in/blackoutsole 31662 BEIGE INSOLE 31082 RED IN/BLACKOUTSOLE