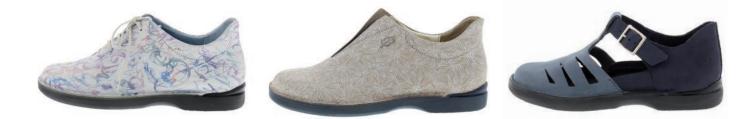

### Samba - 35/42

Active - 36/42

### **BOSTON - 35/42**

78931

CIRCLE - 35/43

79001 black sole 79021 red sole 79011 honey sole 79031 orange sole

79002 black sole 79022 red sole 79012 honey sole 79032 orange sole

79004 black sole 79024 red sole 79014 honey sole 79034 orange sole