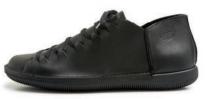

### **BOSTON - 35/42**

78931

CIRCLE - 35/43

79001 black sole 79021 red sole 79011 honey sole 79031 orange sole

79002 black sole 79022 red sole 79012 honey sole 79032 orange sole

79004 black sole 79024 red sole 79014 honey sole 79034 orange sole

79003 black sole 79023 red sole 79013 honey sole 79033 orange sole