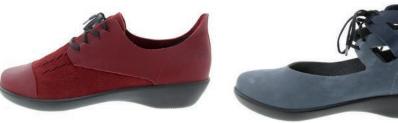

### Aruba - 36/42

Lola - 35/42

FLORIDA - 35/43

31078

31244 BEIGE INSOLE 31080 RED INSOLE 31960 STRIPE INSOLE 31300 BEIGE INSOLE 31966 STRIPE INSOLE

31413 beige insole 31081 red in/blackoutsole 31662 BEIGE INSOLE 31082 RED IN/BLACKOUTSOLE