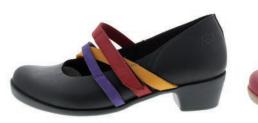

RLD AND WORKS PRIMARILY WITH NORTHERN EUROPEAN SKINS. THESE SKINS ARE STURDY AND OF HIGH QUALITY. LOINTS SELECTS ONLY THE MOST SUSTAINABLE MATERIALS FOR THEIR SHOES. BY TAKING FULL CONTROL OF THE DESIGN AND PRODUCTION PROCESS AND BEING VERY CRITICAL OF THE SUPPLIERS WE WORK WITH.

LOINTS OF HOLLAND MANAGES TO CREATE A PRODUCT THAT IS NOT ONLY SUSTAINABLE IN ITS CREATION, BUT ABOVE ALL VERY SUSTAINABLE IN ITS USE.

### Aruba - 36/42







Lola - 35/42

















FLORIDA - 35/43



31078

31244 BEIGE INSOLE 31080 RED INSOLE 31960 STRIPE INSOLE 31300 BEIGE INSOLE 31966 STRIPE INSOLE



31413 beige insole 31081 red in/blackoutsole 31662 BEIGE INSOLE 31082 RED IN/BLACKOUTSOLE







31086 - BEIGE INSOLE 31084 - STRIPE INSOLE

31087



31965 BEIGE INSOLE 31085 STRIPE INSOLE



31088











33010

33011



16070 GREY SOLE 16090 BLACK SOLE 16071 GREY SOLE 16091 BLACK SOLE 16073 GREY SOLE 16093 BLACK SOLE



16074 GREY SOLE 16094 BLACK SOLE

### LIGHTNING - 36/43







33013

33014



37250 BLACK SOLE 37837 WHITE SOLE









### Turbo - 35/43













39693 black sole 39940 white sole



39036 BLACK SOLE 39943 WHITE SOLE





39032 BLACK SOLE 39038 WHITE SOLE

39031

39034



39037

Next - 35/42







52513 RED INSOLE 52867 BEIGE INSOLE 52601 RED INSOLE 52864 BEIGE INSOLE 52760 red insole 52866 beige insole









52603 red insole 52863 beige insole



52012

52011



52013 RED INSOLE 52014 BEIGE INSOLE CHARACTER - 35/43



55903 55990 THRIATHLON - 3/8,5 INCL. 0,5 SIZES



### Swing sandal - 35/42





### NATURAL - 36 / 43,5 INCL. 0,5 SIZES



















N