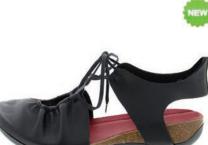

### Aruba - 36/42

Lola - 35/42

FLORIDA - 35/43

31078

31244 BEIGE INSOLE 31080 RED INSOLE 31960 STRIPE INSOLE 31300 BEIGE INSOLE 31966 STRIPE INSOLE

31413 beige insole 31081 red in/blackoutsole 31662 BEIGE INSOLE 31082 RED IN/BLACKOUTSOLE