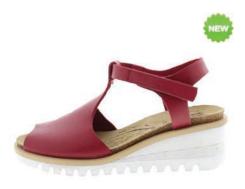

MOST SUSTAINABLE MATERIALS FOR THEIR SHOES. BY TAKING FULL CONTROL OF THE DESIGN AND PRODUCTION PROCESS AND BEING VERY CRITICAL OF THE SUPPLIERS WE WORK WITH.

LOINTS OF HOLLAND MANAGES TO CREATE A PRODUCT THAT IS NOT ONLY SUSTAINABLE IN ITS CREATION, BUT ABOVE ALL VERY SUSTAINABLE IN ITS USE.

### Aruba - 36/42







Lola - 35/42

















FLORIDA - 35/43



31078

31244 BEIGE INSOLE 31080 RED INSOLE 31960 STRIPE INSOLE 31300 BEIGE INSOLE 31966 STRIPE INSOLE



31413 beige insole 31081 red in/blackoutsole 31662 BEIGE INSOLE 31082 RED IN/BLACKOUTSOLE







31086 - BEIGE INSOLE 31084 - STRIPE INSOLE

31087



31965 BEIGE INSOLE 31085 STRIPE INSOLE



31088











33010

33011



16070 GREY SOLE 16090 BLACK SOLE 16071 GREY SOLE 16091 BLACK SOLE 16073 GREY SOLE 16093 BLACK SOLE



16074 GREY SOLE 16094 BLACK SOLE

### LIGHTNING - 36/43







33013

33014



37250 BLACK SOLE 37837 WHITE SOLE









### Turbo - 35/43













39693 black sole 39940 white sole



39036 BLACK SOLE 39943 WHITE SOLE





39032 BLACK SOLE 39038 WHITE SOLE

39031

39034



39037

Next - 35/42







52513 RED INSOLE 52867 BEIGE INSOLE 52601 RED INSOLE 52864 BEIGE INSOLE 52760 red insole 52866 beige insole









52603 red insole 52863 beige insole



52012

52011



52013 RED INSOLE 52014 BEIGE INSOLE CHARACTER - 35/43



55903 55990 THRIATHLON - 3/8,5 INCL. 0,5 SIZES



### Swing sandal - 35/42





### NATURAL - 36 / 43,5 INCL. 0,5 SIZES



















NEW









### Samba - 35/42











Active - 36/42















### **BOSTON - 35/42**



78931

CIRCLE - 35/43

79