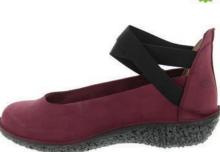

### Aruba - 36/42

Lola - 35/42

FLORIDA - 35/43

31078

31244 BEIGE INSOLE 31080 RED INSOLE 31960 STRIPE INSOLE 31300 BEIGE INSOLE 31966 STRIPE INSOLE

31413 beige insole 31081 red in/blackoutsole 31662 BEIGE INSOLE 31082 RED IN/BLACKOUTSOLE