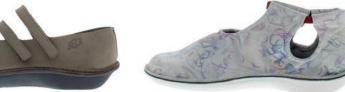

### Aruba - 36/42

Lola - 35/42

FLORIDA - 35/43

31078

31244 BEIGE INSOLE 31080 RED INSOLE 31960 STRIPE INSOLE 31300 BEIGE INSOLE 31966 STRIPE INSOLE

31413 beige insole 31081 red in/blackoutsole 31662 BEIGE INSOLE 31082 RED IN/BLACKOUTSOLE

31086 - BEIGE INSOLE 31084 - STRIPE INSOLE

31087

31965 BEIGE INSOLE 31085 STRIPE INSOLE

31088

33010

33011

16070 GREY SOLE 16090 BLACK SOLE 16071 GREY SOLE 16091 BLACK SOLE 16073 GREY SOLE 16093 BLACK SOLE

16074 GREY SOLE 16094 BLACK SOLE