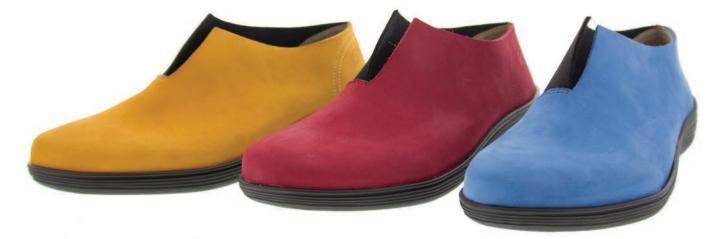

### MEN`S NATURAL - 40 / 46,5

41500

41501 BLACK SOLE 41795 WHITE SOLE

41810

### Men`s Essential - 40 / 47,5

45530

45781

45851