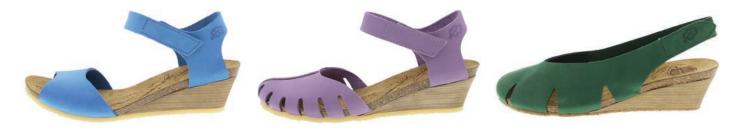

ONS, ENVIRONMENTALLY FRIENDLY MATERIALS AND IN PARTICULAR A LONG PRODUCT LIFE.

FOR OUR MATERIAL WE WORK TOGETHER WITH A TANNERY IN WEGBERG GERMANY, CALLED LEDERFABRIK HEINEN. NO BENZIDINE AND PCPS ARE USED IN THIS TANNERY. IN ADDITION, THERE IS AN EXTENSIVE WATER TREATMENT PLANT. LEDERFABRIK HEINEN IS ONE OF THE CLEANEST TANNERIES IN THE WORLD AND WORKS PRIMARILY WITH NORTHERN EUROPEAN SKINS. THESE SKINS ARE STURDY AND OF HIGH QUALITY. LOINTS SELECTS ONLY THE MOST SUSTAINABLE MATERIALS FOR THEIR SHOES. BY TAKING FULL CONTROL OF THE DESIGN AND PRODUCTION PROCESS AND BEING VERY CRITICAL OF THE SUPPLIERS WE WORK WITH.

LOINTS OF HOLLAND MANAGES TO CREATE A PRODUCT THAT IS NOT ONLY SUSTAINABLE IN ITS CREATION, BUT ABOVE ALL VERY SUSTAINABLE IN ITS USE.

### Aruba - 36/42







Lola - 35/42

















FLORIDA - 35/43



31078

31244 BEIGE INSOLE 31080 RED INSOLE 31960 STRIPE INSOLE 31300 BEIGE INSOLE 31966 STRIPE INSOLE



31413 beige insole 31081 red in/blackoutsole 31662 BEIGE INSOLE 31082 RED IN/BLACKOUTSOLE







31086 - BEIGE INSOLE 31084 - STRIPE INSOLE

31087



31965 BEIGE INSOLE 31085 STRIPE INSOLE



31088











33010

33011



16070 GREY SOLE 16090 BLACK SOLE 16071 GREY SOLE 16091 BLACK SOLE 16073 GREY SOLE 16093 BLACK SOLE



16074 GREY SOLE 16094 BLACK SOLE

### LIGHTNING - 36/43







33013

33014



37250 BLACK SOLE 37837 WHITE SOLE









### Turbo - 35/43













39693 black sole 39940 white sole



39036 BLACK SOLE 39943 WHITE SOLE





39032 BLACK SOLE 39038 WHITE SOLE

39031

39034



39037

Next - 35/42







52513 RED INSOLE 52867 BEI