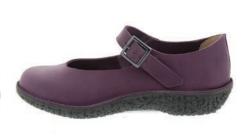

### Aruba - 36/42

Lola - 35/42

FLORIDA - 35/43

31078

31244 BEIGE INSOLE 31080 RED INSOLE 31960 STRIPE INSOLE 31300 BEIGE INSOLE 31966 STRIPE INSOLE

31413 beige insole 31081 red in/blackoutsole 31662 BEIGE INSOLE 31082 RED IN/BLACKOUTSOLE