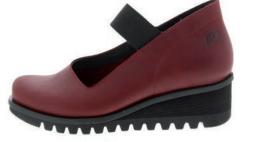

insole 52866 beige insole









52603 red insole 52863 beige insole



52012

52011



52013 RED INSOLE 52014 BEIGE INSOLE CHARACTER - 35/43



55903 55990 THRIATHLON - 3/8,5 INCL. 0,5 SIZES



### Swing sandal - 35/42





### NATURAL - 36 / 43,5 INCL. 0,5 SIZES



















NEW









### Samba - 35/42











Active - 36/42















### **BOSTON - 35/42**



78931

CIRCLE - 35/43

79001 black sole 79021 red sole 79011 honey sole 79031 orange sole

79002 black sole 79022 red sole 79012 honey sole 79032 orange sole





79004 black sole 79024 red sole 79014 honey sole 79034 orange sole

79003 black sole 79023 red sole 79013 honey sole 79033 orange sole





# INSPIRED BY BLACK & RED



16091 - 977

16093 - 977/462

31080 - 784



31081 - 784

31082 - 784

31083 - 784



33014 - 370

33012 - 700

31090 - 700/784



## INSPIRED BY MULTI COLOR







### MEN`S NATURAL - 40 / 46,5





41500



41501 BLACK SOLE 41795 WHITE SOLE



41810

### Men`s Essential - 40 / 47,5



45530



45781



45851

### **MEN`S TURBO - 39 / 47**





#### A FAMILY BUSINESS

LOINTS OF HOLLAND HAS BEEN A FAMILY BUSINESS FOR OVER 100 years! IN 1918, Cornelis Klijsen proudly started as an independent shoemaker. He opened his workplace in Kaatsheuvel.

HIS SON, HENDRIKUS KLIJSEN (2ND GENERATION) GREW UP IN THE COMPANY AND EVENTUALLY TOOK OVER THE BUSINESS. IN THE 1960S KEES, HENK AND JAN KLIJSEN (3RD GENERATION) TOOK CHARGE OF THE FACTORY. THEY COMBINED THEIR EXPERTISE WITH SPECIAL DESIGN AND FOCUSED ON SUSTAINABLE PRODUCTION.

Erik Klijsen and Vincent Kriek (4th generation), son a