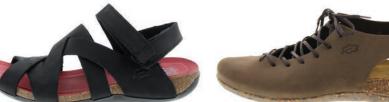

### Aruba - 36/42

Lola - 35/42

FLORIDA - 35/43

31078

31244 BEIGE INSOLE 31080 RED INSOLE 31960 STRIPE INSOLE 31300 BEIGE INSOLE 31966 STRIPE INSOLE

31413 beige insole 31081 red in/blackoutsole 31662 BEIGE INSOLE 31082 RED IN/BLACKOUTSOLE