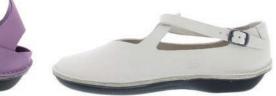

### Aruba - 36/42

Lola - 35/42

FLORIDA - 35/43

31078

31244 BEIGE INSOLE 31080 RED INSOLE 31960 STRIPE INSOLE 31300 BEIGE INSOLE 31966 STRIPE INSOLE

31413 beige insole 31081 red in/blackoutsole 31662 BEIGE INSOLE 31082 RED IN/BLACKOUTSOLE